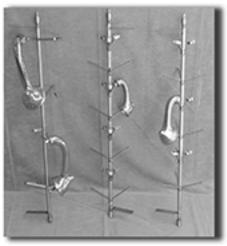

# **Titanium and Anodizing**

Titanium Disc

**Titanium Fishbone** 

Split Finger

**Coated Aluminum Pin** 

**Titanium Stepped Small Part** 

**Titanium Fasteners** 

Auxillary Anodes Coated with Platinum or Iridium Oxide

Non Metallic Anodizing Clamps

**Titanium Anode Baskets** 

**Fitanium Heating and Cooling Coils** 