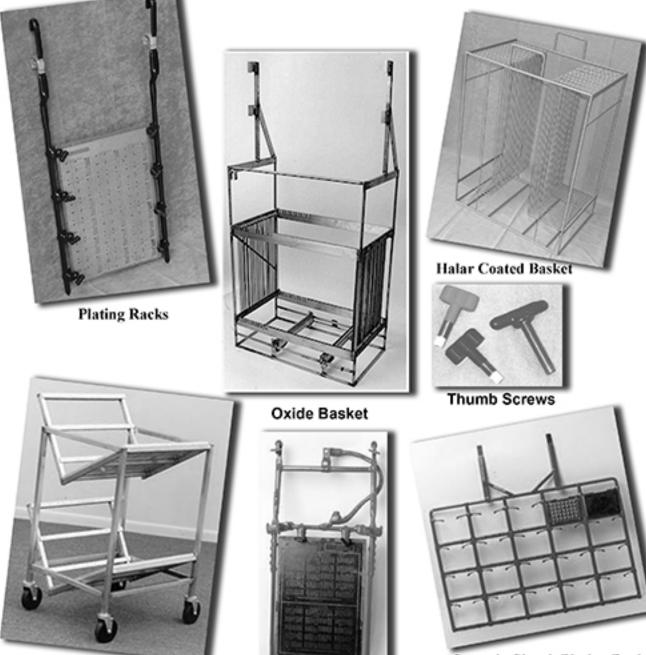

# **Printed Circuit Board Plating and Processing**

**Board Transport Cart** 

Adjustable Plating Rack

Ceramic Circuit Plating Rack