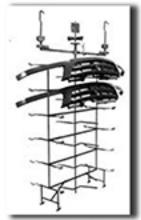

### Plating Racks

Wheels

**Collection Plate** 

Small Parts

Plastic Bezels

Belke Style with Replaceble Tips

Screw Driver or Sink Drain Rods

Hard Chrome Cutting Tools