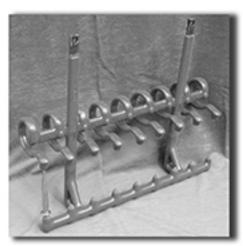

### Plating Racks

Wheels

**Collection Plate** 

Small Parts

Plastic Bezels

Belke Style with Replaceble Tips

Screw Driver or Sink Drain Rods

Hard Chrome Cutting Tools