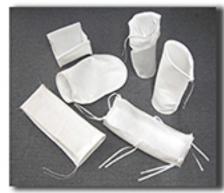

# **Additional Supplies**

All Sizes of Anode Bags

Air Drying Plastisol

Masking Caps and Plugs

Belke Replaceable Tip Componants

Individual "Hexies" Floating **Bath Blankets** 

Castings

ARC Magnets "attract" attention these percented magnets a standard 45" mond. a tem in safely retrieve steel parts from braph and coated aith acid environment placing tanks and horroby, Plantinel. overst w 