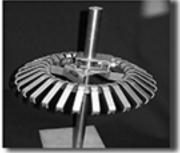

# **Titanium and Anodizing**

Titanium Disc

**Titanium Fishbone** 

Split Finger

**Coated Aluminum Pin** 

**Titanium Stepped Small Part** 

**Titanium Fasteners** 

Auxillary Anodes Coated with Platinum or Iridium Oxide