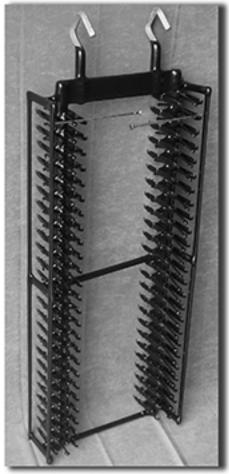

### Plating Racks

Wheels

**Collection Plate** 

Small Parts

Plastic Bezels

Belke Style with Replaceble Tips

Screw Driver or Sink Drain Rods

Hard Chrome Cutting Tools