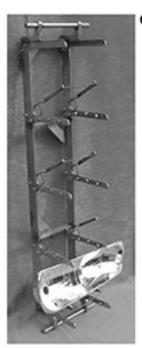

# **Titanium and Anodizing**

Titanium Disc

**Titanium Fishbone** 

Split Finger

**Coated Aluminum Pin** 

**Titanium Stepped Small Part** 

**Titanium Fasteners** 

Auxillary Anodes Coated with Platinum or Iridium Oxide

Non Metallic Anodizing Clamps

**Titanium Anode Baskets** 

**Fitanium Heating and Cooling Coils** 