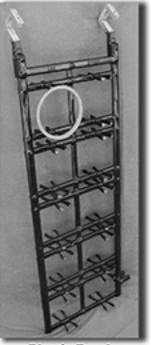

### Plating Racks

Wheels

**Collection Plate** 

Small Parts

Plastic Bezels

Belke Style with Replaceble Tips

Screw Driver or Sink Drain Rods

Hard Chrome Cutting Tools