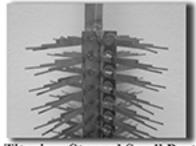

### Plating Racks

Wheels

**Collection Plate** 

Small Parts

Plastic Bezels

Belke Style with Replaceble Tips

Screw Driver or Sink Drain Rods

Hard Chrome Cutting Tools