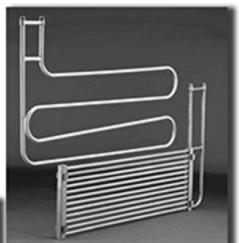

### Plating Racks

Wheels

**Collection Plate** 

Small Parts

Plastic Bezels

Belke Style with Replaceble Tips

Screw Driver or Sink Drain Rods

Hard Chrome Cutting Tools